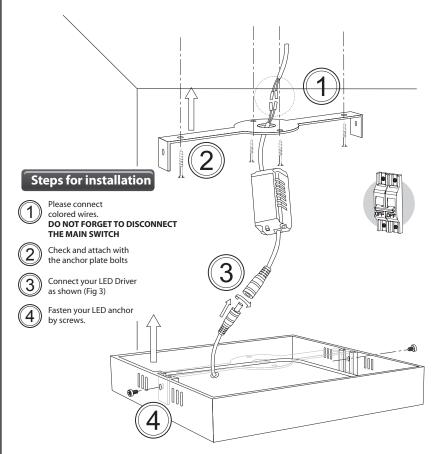

#### CAUTIONS:

Always shut off power to the circuit before starting installation work. In some countries electrical installation work may only be carried out by a authorised electrical contractor. Contact your local electricity authority for advice. Different materials require different types of fittings. Always choose screws and plugs that are specially suited to the material.

The light source of this product is nonchangeable light diodes (LED). Do not disassemble the product, as the light diodes can cause damage to the eyes.

Do not immerse in water. Cleaning: Use a damp cloth, never a strong cleaning agent.