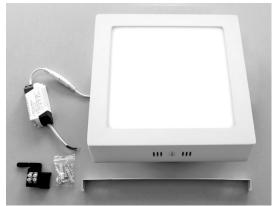

# Square surface downlight LED 18W/ 6500K - SMD2835 230V

Finish: WHITE - Ref.: 083581801 MOD: SALADINO

### DOWNLIGHT Square SURFACE LED 18W SMD 2835 230V-AC. Measures: 300x300 mm x 40 mm. With an opening angle

230V-AC. Measures: 300x300 mm x 40 mm. With an opening angle of 120° and white metal casing.