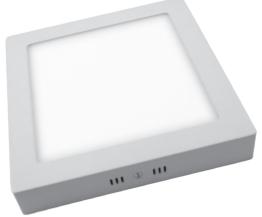

# Square surface downlight LED 18W/ 6500K - SMD2835 230V

Finish: WHITE - Ref.: 083581801 MOD: SALADINO

### DOWNLIGHT Square SURFACE LED 18W SMD 2835 230V-AC. Measures: 300x300 mm x 40 mm. With an opening angle

230V-AC. Measures: 300x300 mm x 40 mm. With an opening angle of 120° and white metal casing.