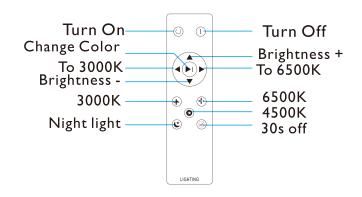

Last update: 07/2019



# ENVIS Ceiling Mounted Light Series Installation Manual

### **CMT Smart Series**



#### Infrared Controller Instructions





### IMPORTANT SAFETY INSTRUCTIONS

CMT Series for indoor use only. If the external flexible cable or cord of this luminary is damaged, it shall be exclusively replaced by the manufacturer or his service agent or a similar qualified person in order to avoid a hazard. If you are uncertain, please contact ENVIS.

Always shut off power to the circuit before starting installation work. In some countries electrical installation work may only be carried out by an authorised electrical contractor. Contact your local electricity authority for advice.

## Caution!

Keep these instructions for future use.

# Important information!

The light source of this product is non-changeable light diodes (LED). Do not disassemble the product, as the light diodes can cause damage to the eyes.