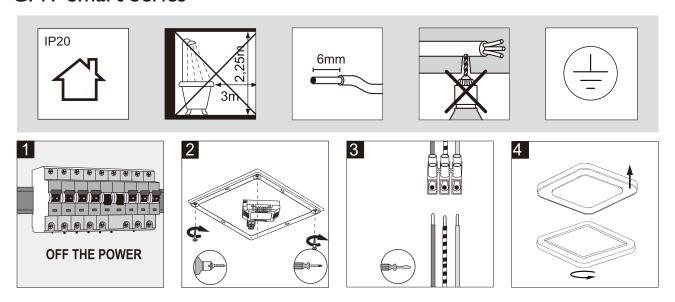

### IMPORTANT SAFETY INSTRUCTIONS

CMT Series for indoor use only. If the external flexible cable or cord of this luminary is damaged, it shall be exclusively replaced by the manufacturer or his service agent or a similar qualified person in order to avoid a hazard. If you are uncertain, please contact ENVIS.

Always shut off power to the circuit before starting installation work. In some countries electrical installation work may only be carried out by an authorised electrical contractor. Contact your local electricity authority for advice.

## Caution!

Keep these instructions for future use.

# Important information!

The light source of this product is non-changeable light diodes (LED). Do not disassemble the product, as the light diodes can cause damage to the eyes.